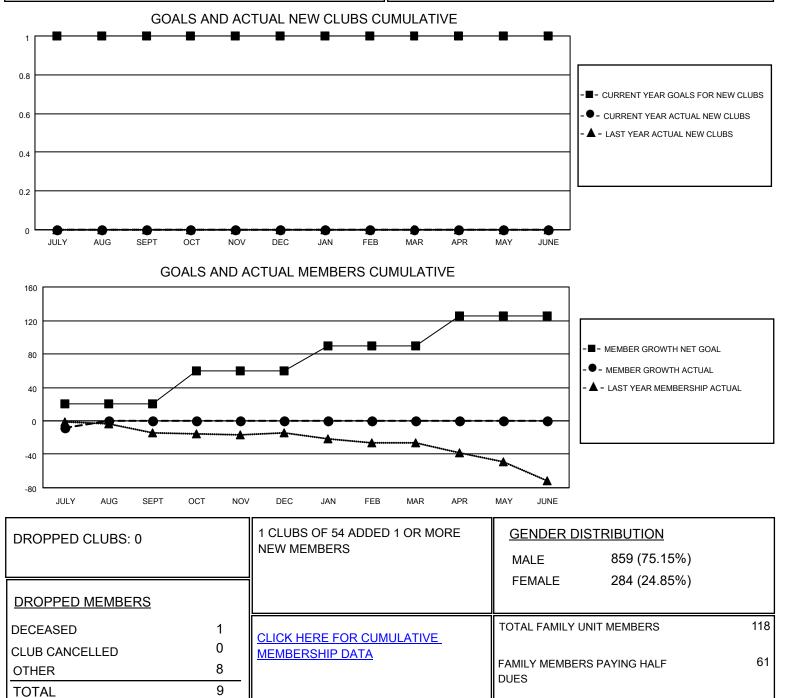

## MONTHLY MEMBERSHIP PROGRESS REPORT

LOCATION MISSOURI

District 26 M3

Results as of: 7/31/2021

| Clubs                 |               |           |               | Members               |                        |                         |                                                    |
|-----------------------|---------------|-----------|---------------|-----------------------|------------------------|-------------------------|----------------------------------------------------|
| RESULTS FOR 2021-2022 |               |           |               | RESULTS FOR 2021-2022 |                        |                         |                                                    |
| QUARTER               | NEW CLUB GOAL | NEW CLUBS | DROPPED CLUBS | QUARTER MEM           | BER GROWTH NET<br>GOAL | MEMBER GROWTH<br>ACTUAL | DROPPED<br>MEMBERS ACTUAL<br>(including transfers) |
| JULY/AUG/SEPT         | 1             | 0         | 0             | JULY/AUG/SEPT         | 20                     | 2                       | 9                                                  |
| OCT/NOV/DEC           | 0             | 0         | 0             | OCT/NOV/DEC           | 40                     | 0                       | 0                                                  |
| JAN/FEB/MAR           | 0             | 0         | 0             | JAN/FEB/MAR           | 30                     | 0                       | 0                                                  |
| APR/MAY/JUNE          | 0             | 0         | 0             | APR/MAY/JUNE          | 35                     | 0                       | 0                                                  |